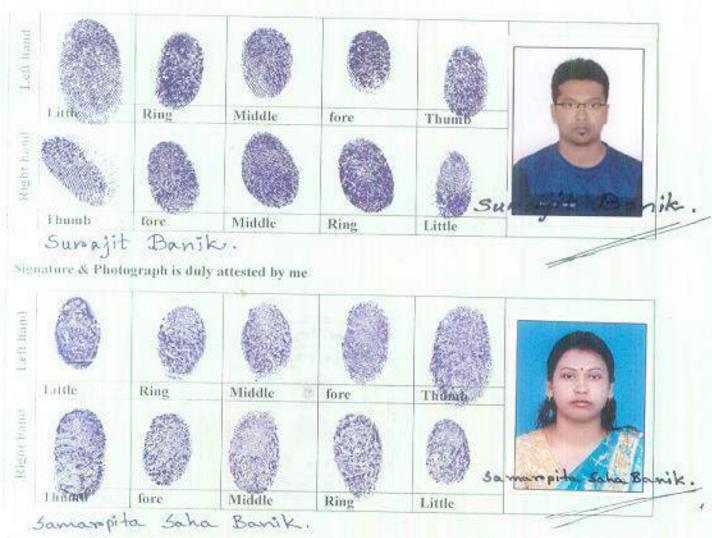

It is hereby declared that the full name, colour passport size photograph and finger prints of each tinger of both the hands of LANDOWNERS and Developer are attested in additional pages in this deed being nos. I(A) i.e. in total 1 no of pages and these will be treated as a part of this deed.

# FINGER PRINT & PHOTOCOPY

Signature & Photograph is duly attested by me

| Lättle | Ring | Middle | fore | Thumb  |  |
|--------|------|--------|------|--------|--|
| Thomb  | fore | Middle | Ring | Little |  |

signature & Photograph is duly attested by me

|        |      | *      |      |        |  |
|--------|------|--------|------|--------|--|
| Little | Ring | Middle | fore | Thumb  |  |
| Unumb  | fore | Middle | Ring | Little |  |