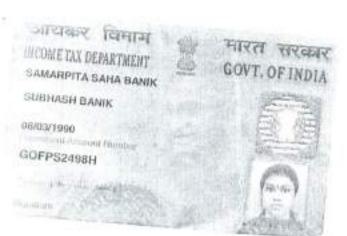

12] SAMARPITA SAHA BANIK | Pan No-GOFPS2498H | wife of Litan Saha, by faith-Hindu, by nationality-Indian, by Occupation-Business residing at ward no-2 Sachin Kargupta Road, Hatthuba, Habra, Dist-24-Pargana (N) Pin-743263, West Bengal.

Schedule-I
(Schedule of Land for which conversion is allowed vide case no. CN/2020/2302/284)

| Denegate                            | Of Trange for mi    | there courses and | Service Services |                    |                              |                                                    |
|-------------------------------------|---------------------|-------------------|------------------|--------------------|------------------------------|----------------------------------------------------|
| Mouza With JL<br>No. & PS           | Khatian No.<br>(LR) | Plot No.          | Share            | Area<br>(in Acres) | Classification<br>as per ROR | Classification for<br>which permission<br>accorded |
| টেটিখোলা, 111,<br>নিউটাউন দুর্গাদুর | 1980                | 191               | 5278             | 0.0450             | ভাঙ্গা                       | क्यामिंग्रान वा <b>र</b> ्                         |
| টেটিখোলা, 111,<br>নিউটাউন দূর্গাপুর | 1980                | 192               | 4000             | 0.0400             | ভাঙ্গা                       | क्याभिंशन वास                                      |